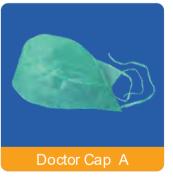

CPE Gown

| NO | Description                          | Material         | Style                          | Color                                   | Size        | Packing                   |
|----|--------------------------------------|------------------|--------------------------------|-----------------------------------------|-------------|---------------------------|
| 1  | Round Cap                            | SBPP<br>10-35gsm | with elastic                   | white,blue,<br>green or<br>as requested | 18",21",24" | 100pcs/bag,<br>10bags/ctn |
| 2  | Bouffant Cap                         | SBPP<br>10-16gsm | single or<br>double<br>elastic | white,blue,<br>green or<br>as requested | 18",21",24" | 100pcs/bag,<br>10bags/ctn |
| 3  | Doctor Cap A<br>with Ties            | SBPP<br>20-40gsm | 2 ties<br>on back,<br>sewn     | white,blue,<br>green or<br>as requested | 62x12cm     | 100pcs/bag,<br>10bags/ctn |
| 4  | Doctor Cap B<br>with Ties            | SBPP<br>9-16gsm  | 2 ties<br>on back,<br>die cut  | white,blue,<br>green or<br>as requested | 65x15cm     | 100pcs/bag,<br>10bags/ctn |
| 5  | Doctor Cap C<br>with Elastic<br>Back | SMS<br>SBPP      | with elastic<br>back,sewn      | white,blue,<br>green or<br>as requested | 20x12cm     | 100pcs/bag,<br>10bags/ctn |
| 6  | Hair Net                             | Nylon            | with elastic                   | white,<br>black or<br>as requested      | 18",21",24" | 100pcs/bag,<br>10bags/ctn |