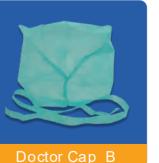

CPE Gown

| NO | Description                          | Material         | Style                          | Color                                   | Size        | Packing                   |
|----|--------------------------------------|------------------|--------------------------------|-----------------------------------------|-------------|---------------------------|
| 1  | Round Cap                            | SBPP<br>10-35gsm | with elastic                   | white,blue,<br>green or<br>as requested | 18",21",24" | 100pcs/bag,<br>10bags/ctn |
| 2  | Bouffant Cap                         | SBPP<br>10-16gsm | single or<br>double<br>elastic | white,blue,<br>green or<br>as requested | 18",21",24" | 100pcs/bag,<br>10bags/ctn |
| 3  | Doctor Cap A<br>with Ties            | SBPP<br>20-40gsm | 2 ties<br>on back,<br>sewn     | white,blue,<br>green or<br>as requested | 62x12cm     | 100pcs/bag,<br>10bags/ctn |
| 4  | Doctor Cap B<br>with Ties            | SBPP<br>9-16gsm  | 2 ties<br>on back,<br>die cut  | white,blue,<br>green or<br>as requested | 65x15cm     | 100pcs/bag,<br>10bags/ctn |
| 5  | Doctor Cap C<br>with Elastic<br>Back | SMS<br>SBPP      | with elastic<br>back,sewn      | white,blue,<br>green or<br>as requested | 20x12cm     | 100pcs/bag,<br>10bags/ctn |
| 6  | Hair Net                             | Nylon            | with elastic                   | white,<br>black or<br>as requested      | 18",21",24" | 100pcs/bag,<br>10bags/ctn |