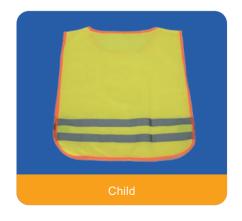

ailable



#### **Emergency Sleeping Bag**

• Color: silver or orange

• Size: 91X213cm,100X200cm, etc

• Material: PET: 12µm thick

PE: 26µm thick or 30µm thick

 Characteristics: retains up to 90% of body heat reflective surface provides high visibility & cooling waterproof and windproof







#### **CPR Mask / Mouth to Mouth Face Shield**

• Material: Environment-friendly EVA

• Size: 20X20cm

Application:

a single use physical barrier for mouth to mouth resuscitation help the operator overcome hesitation to start resuscitation transparent dome can help rescuer to visual check patient's lip color and vomitus

Packing: 1pc/pack,100 pcs/carton





Wellmien Health Supplies — Wellmien (Suzhou) Imp. & Exp. —

#### Rain Gear







## **Reflective Safety Vest**

EN ISO 20471:2013+A1:2016







## Travel Urine Pee Bag

Soft opening material Capacity: 600 CC Rapid solidification due to the SAP inside Sealing and odorless





## Vomit Sickness Bag





## **Toilet Seat Cover**





21 22