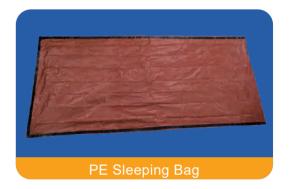

#### **Emergency Sleeping Bag**

• Color: silver or orange

• Size: 91X213cm,100X200cm, etc

• Material: PET: 12µm thick

PE: 26µm thick or 30µm thick

 Characteristics: retains up to 90% of body heat reflective surface provides high visibility & cooling waterproof and windproof