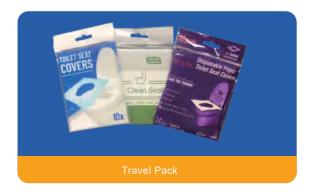

to 90% of body heat reflective surface provides high visibility & cooling waterproof and windproof







#### **CPR Mask / Mouth to Mouth Face Shield**

• Material: Environment-friendly EVA

• Size: 20X20cm

Application:

a single use physical barrier for mouth to mouth resuscitation help the operator overcome hesitation to start resuscitation transparent dome can help rescuer to visual check patient's lip color and vomitus

Packing: 1pc/pack,100 pcs/carton





Wellmien Health Supplies — Wellmien (Suzhou) Imp. & Exp. —

#### Rain Gear







## **Reflective Safety Vest**

EN ISO 20471:2013+A1:2016







## Travel Urine Pee Bag

Soft opening material Capacity: 600 CC Rapid solidification due to the SAP inside Sealing and odorless





## Vomit Sickness Bag





## **Toilet Seat Cover**





21 22