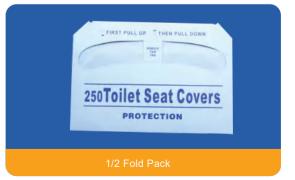

90% of body heat reflective surface provides high visibility & cooling waterproof and windproof







#### **CPR Mask / Mouth to Mouth Face Shield**

• Material: Environment-friendly EVA

• Size: 20X20cm

Application:

a single use physical barrier for mouth to mouth resuscitation help the operator overcome hesitation to start resuscitation transparent dome can help rescuer to visual check patient's lip color and vomitus

Packing: 1pc/pack,100 pcs/carton





Wellmien Health Supplies — Wellmien (Suzhou) Imp. & Exp. —

#### Rain Gear







## **Reflective Safety Vest**

EN ISO 20471:2013+A1:2016







## Travel Urine Pee Bag

Soft opening material Capacity: 600 CC Rapid solidification due to the SAP inside Sealing and odorless





## Vomit Sickness Bag





## **Toilet Seat Cover**





21 22