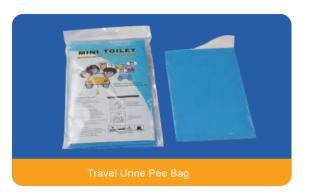

## Travel Urine Pee Bag

Soft opening material Capacity: 600 CC Rapid solidification due to the SAP inside Sealing and odorless