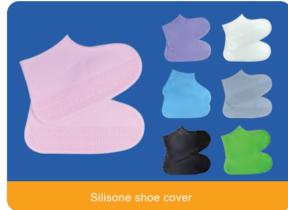

bag with an insert

·Customized printings on blanket are available



#### **Emergency Sleeping Bag**

• Color: silver or orange

• Size: 91X213cm,100X200cm, etc

• Material: PET: 12µm thick

PE: 26µm thick or 30µm thick

 Characteristics: retains up to 90% of body heat reflective surface provides high visibility & cooling waterproof and windproof







#### **CPR Mask / Mouth to Mouth Face Shield**

• Material: Environment-friendly EVA

• Size: 20X20cm

Application:

a single use physical barrier for mouth to mouth resuscitation help the operator overcome hesitation to start resuscitation transparent dome can help rescuer to visual check patient's lip color and vomitus

Packing: 1pc/pack,100 pcs/carton





Wellmien Health Supplies — Wellmien (Suzhou) Imp. & Exp. —

#### Rain Gear







## **Reflective Safety Vest**

EN ISO 20471:2013+A1:2016







## Travel Urine Pee Bag

Soft opening material Capacity: 600 CC Rapid solidification due to the SAP inside Sealing and odorless





## Vomit Sickness Bag





## **Toilet Seat Cover**





21 22