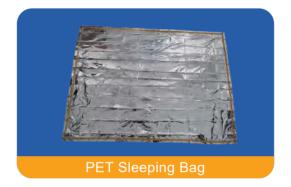

#### **Emergency Sleeping Bag**

• Color: silver or orange

• Size: 91X213cm,100X200cm, etc

• Material: PET: 12µm thick

PE: 26µm thick or 30µm thick

 Characteristics: retains up to 90% of body heat reflective surface provides high visibility & cooling waterproof and windproof