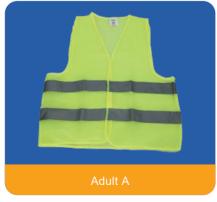

lable



#### **Emergency Sleeping Bag**

• Color: silver or orange

• Size: 91X213cm,100X200cm, etc

• Material: PET: 12µm thick

PE: 26µm thick or 30µm thick

 Characteristics: retains up to 90% of body heat reflective surface provides high visibility & cooling waterproof and windproof







#### **CPR Mask / Mouth to Mouth Face Shield**

• Material: Environment-friendly EVA

• Size: 20X20cm

Application:

a single use physical barrier for mouth to mouth resuscitation help the operator overcome hesitation to start resuscitation transparent dome can help rescuer to visual check patient's lip color and vomitus

Packing: 1pc/pack,100 pcs/carton





Wellmien Health Supplies — Wellmien (Suzhou) Imp. & Exp. —

#### Rain Gear







## **Reflective Safety Vest**

EN ISO 20471:2013+A1:2016







## Travel Urine Pee Bag

Soft opening material Capacity: 600 CC Rapid solidification due to the SAP inside Sealing and odorless





## Vomit Sickness Bag





## **Toilet Seat Cover**





21 22