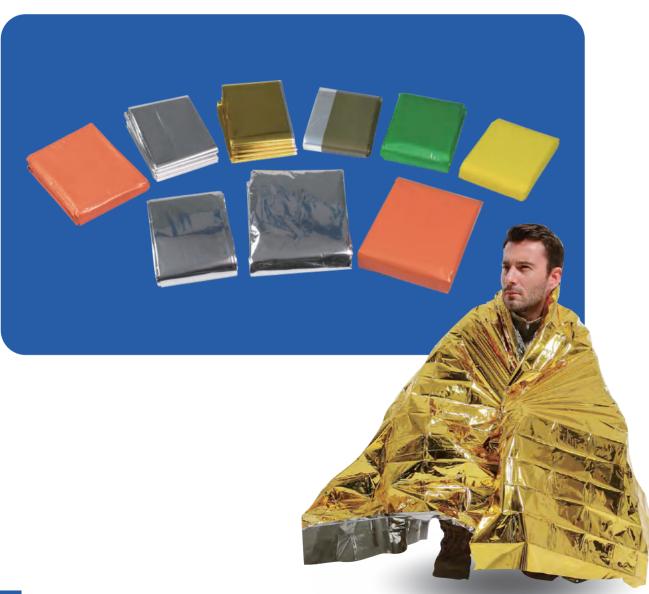

### **Emergency Blanket**

·Color: silver/silver gold/silver, orange, green, yellow ·Size: 160x210cm, 140x210cm, 130x210cm, 52"x84", etc

·Material: PET (12µm thick) ,PE (26µm thick)

·Characteristics:

retains up to 90% of body heat reflective surface provides high visibility & cooling waterproof and windproof made of durable, insulating mylar-type material

·Packing: 1pc/zipper bag with an insert

·Customized printings on blanket are available