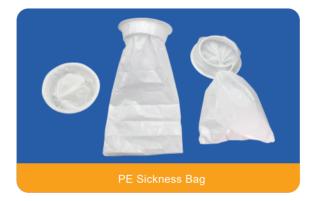

Characteristics: retains up to 90% of body heat reflective surface provides high visibility & cooling waterproof and windproof







#### **CPR Mask / Mouth to Mouth Face Shield**

• Material: Environment-friendly EVA

• Size: 20X20cm

Application:

a single use physical barrier for mouth to mouth resuscitation help the operator overcome hesitation to start resuscitation transparent dome can help rescuer to visual check patient's lip color and vomitus

Packing: 1pc/pack,100 pcs/carton





Wellmien Health Supplies — Wellmien (Suzhou) Imp. & Exp. —

#### Rain Gear







## **Reflective Safety Vest**

EN ISO 20471:2013+A1:2016







## Travel Urine Pee Bag

Soft opening material Capacity: 600 CC Rapid solidification due to the SAP inside Sealing and odorless





## Vomit Sickness Bag





## **Toilet Seat Cover**





21 22