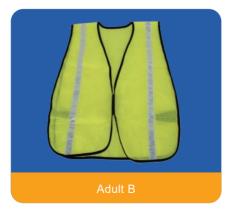

ble



#### **Emergency Sleeping Bag**

• Color: silver or orange

• Size: 91X213cm,100X200cm, etc

• Material: PET: 12µm thick

PE: 26µm thick or 30µm thick

 Characteristics: retains up to 90% of body heat reflective surface provides high visibility & cooling waterproof and windproof







#### **CPR Mask / Mouth to Mouth Face Shield**

• Material: Environment-friendly EVA

• Size: 20X20cm

Application:

a single use physical barrier for mouth to mouth resuscitation help the operator overcome hesitation to start resuscitation transparent dome can help rescuer to visual check patient's lip color and vomitus

Packing: 1pc/pack,100 pcs/carton





Wellmien Health Supplies — Wellmien (Suzhou) Imp. & Exp. —

#### Rain Gear







## **Reflective Safety Vest**

EN ISO 20471:2013+A1:2016







## Travel Urine Pee Bag

Soft opening material Capacity: 600 CC Rapid solidification due to the SAP inside Sealing and odorless





## Vomit Sickness Bag





## **Toilet Seat Cover**





21 22