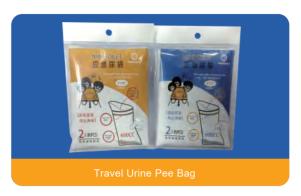

## Travel Urine Pee Bag

Soft opening material Capacity: 600 CC Rapid solidification due to the SAP inside Sealing and odorless