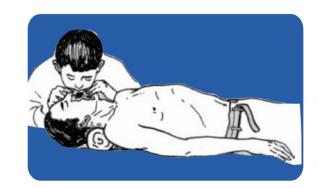

#### **CPR Mask / Mouth to Mouth Face Shield**

• Material: Environment-friendly EVA

• Size: 20X20cm

Application:

a single use physical barrier for mouth to mouth resuscitation help the operator overcome hesitation to start resuscitation transparent dome can help rescuer to visual check patient's lip color and vomitus